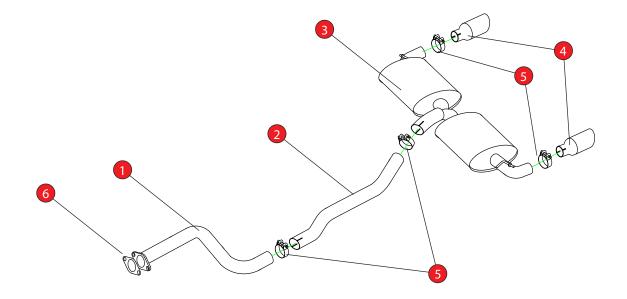

| NO.     | PART NO.   | DESCRIPTION                            | QTY | DATE       | 26/06/2023 |
|---------|------------|----------------------------------------|-----|------------|------------|
| 1       | 1235FD     | Front Pipe                             | 1   | ISSUE      | 04         |
| 2       | 1236FD     | Link Pipe                              | 1   | AUTHORISED | S Shipley  |
| 3       | 1240FD     | Rear Silencer                          | 1   |            |            |
| 4       | 1241FDC    | Tailpipe with 114mm Black Daytona trim | 2   |            |            |
| Fit Kit |            |                                        |     |            |            |
| 5       | Z016.10062 | 16.10062 Heavy Duty Clamp              |     |            |            |
| 6       | Z033.10063 | Gasket                                 | 1   |            |            |